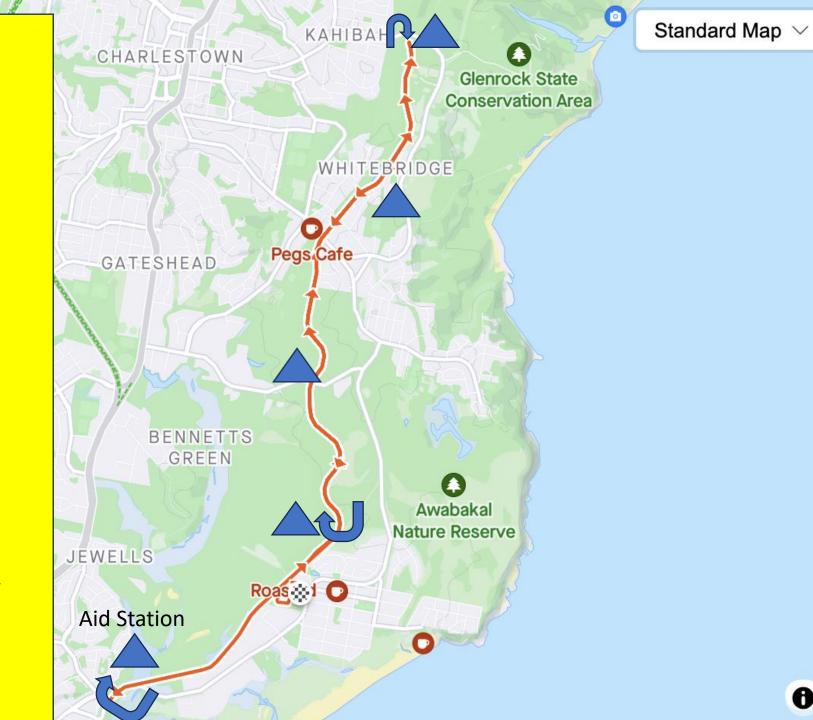

## RUNDIPG

Start Liles Oval

0

- Complete 4 laps on the oval in a clockwise direction and exit out the gate onto Cowlishaw Street and turn left towards Fernleigh Track (this exit will be your entry point upon return).
- Run to the Fernleigh Track and turn left heading towards the Aid Station at Dirkala Cl.
- Run to the Marathon turn (200m past aid station), turn here and continue back up the Fernleigh track until you reach the far turnaround point at Burwood Road
- Return back down the track until the turnaround at the turn point on the southern side of the Redhead station platform and return to Burwood Road. Complete this loop for a total of 3 times (ie 3 times to Burwood Rd turnaround).
- At the end of the 3<sup>rd</sup> loop, continue past Redhead Station platform and return to the start/finish line, running back along Colishaw Street and through the point of exit/entry onto the oval to complete the Marathon through the balloon arch.
- Aid Stations at Dirkala Cl / Redhead Platform / Oakdale Rd / Whitebridge / Burwood Rd